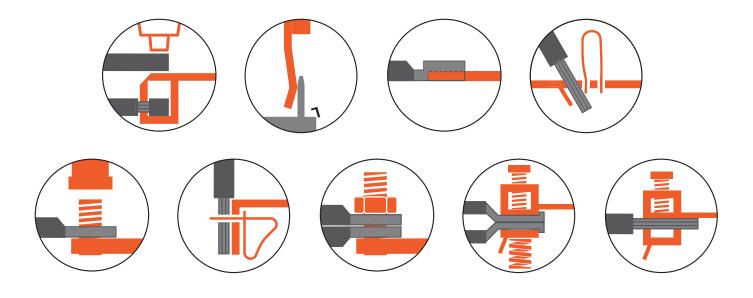

- extensive range of industrial switching and control applications
- SNA-connection technology (screw and bolt connection)
- asymmetrical design prevents assembly and wiring errors
- flexible installation with various mounting options