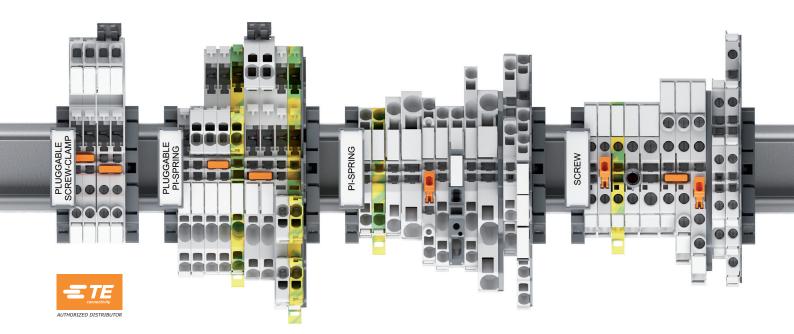

### **Terminal blocks ENTRELEC**

#### **INSTALLATION CLAMPS**

- preferred choice in installation technology
- Simplifying the identification of circuits through coding of the circuits (continuity, earth, neutral)
- more space in control cabinets thanks to the compact design and multi-level terminal blocks